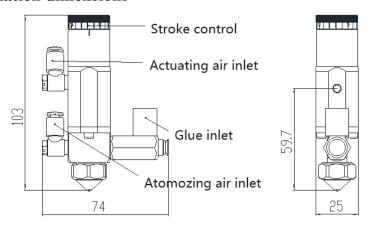

#### **Installation dimensions**

#### Performance parameter

| Model                |                 | SP-N30-0.3  | SP-N30-0.3 | SP-N30-1.1 |  |
|----------------------|-----------------|-------------|------------|------------|--|
| Size                 |                 | 74*103*25mm |            |            |  |
| Weight               |                 | 294g        |            |            |  |
| Actuating pressure   |                 | 0.4-0.62MPa |            |            |  |
| Atomization pressure |                 | 0.2MPa      |            |            |  |
| Fluid pressure       |                 | 0-0.7MPa    |            |            |  |
|                      | Distance: 25mm  | 4mm         | 5mm        | 6mm        |  |
| Pattern              | Distance: 50mm  | 8mm         | 10mm       | 13mm       |  |
| width                | Distance: 75mm  | 12mm        | 15mm       | 19mm       |  |
|                      | Distance: 150mm | 24mm        | 30mm       | 36mm       |  |