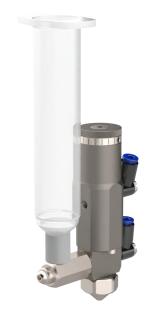

# Pneumatic Spray Valve

The SP-N30 is a spray valve developed by SAEJONG IND that utilizes low-pressure air to achieve consistent glue atomization. This product is specifically designed for the precise application of moisture-proof agents, lubricants, and other surface coatings.

### **Features and Advantages**

- The narrow spray width is ideal for spraying in limited areas.
- The atomized particles exhibit uniformity, resulting in an excellent atomization effect.
- The precise fine-tuning knob enables accurate control over the amount of glue.